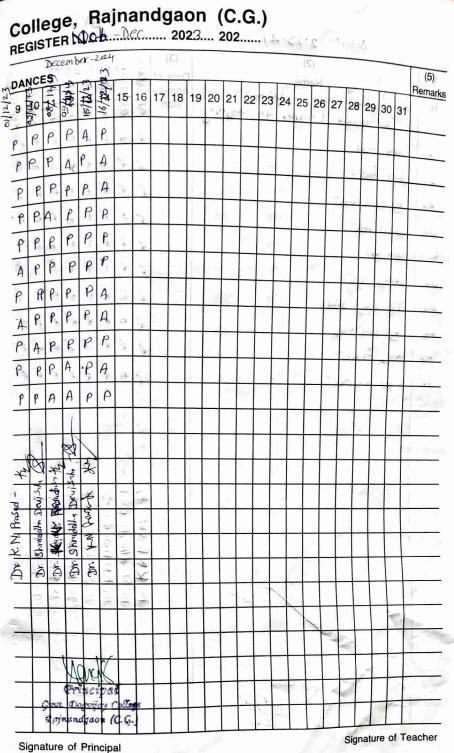

## Govt. Digvijay P.G.

ATTENDANCE College, Rajnandgaon (C.G.) REGISTER MOVEMBER 2023 202

| (1)           | 2023-2 <u>3</u><br>(2)                            |     | (3)                       |           |     |    |                |        | P              | AT                | (4)<br>TEN- | nA           | NC        | ES               |      |       |          |          |              |   |
|---------------|---------------------------------------------------|-----|---------------------------|-----------|-----|----|----------------|--------|----------------|-------------------|-------------|--------------|-----------|------------------|------|-------|----------|----------|--------------|---|
| Serial<br>No. | B.A. JSt Semester DSC (Geography)<br>Slow Learner |     | Date of<br>admis-<br>sion | Ţ         | 2   | 3  | 4              | 5      | 6              |                   | 8           |              | T         |                  | 12   | 13    | 14       | 15       | 16           |   |
| -             | Slow Leave                                        | h   | 10 25                     | *         |     |    |                | 1      | Ą              | P                 | P           | A            |           |                  |      |       |          | P        |              |   |
| 01            | कमारा साइ                                         |     | 6.3                       | i.        |     |    |                | j.     | P              | P                 | P           | P            |           |                  |      |       |          | P        |              |   |
| 02            | समन गांभग                                         |     | 1.1                       |           |     |    |                |        | P              | A                 | P           | P            |           | Π                |      |       |          | A        | +            | , |
| 03            | प्योति <u> </u>                                   | -   | 41.5                      | r         |     |    |                |        | P              |                   | P           | P            | <         |                  |      |       |          | A        | +            |   |
| 04            | नेवराज्                                           | 1   | 1.1                       | 1         |     |    |                | 1.     |                | P                 | -           |              |           |                  |      |       |          | A        | +            |   |
| 05            | देवेन्ड उभार                                      | 1.0 | 1 A A                     |           |     | -  |                | 14     | A<br>P         | P.                | P<br>P      | <u>A</u>     |           | $\left  \right $ |      | ~     | 5        | P        | -            |   |
| •6            | -fundat                                           | 1   | 5.0                       |           | -   | -  |                |        |                |                   | -           | P            | -         | $\square$        |      | -     |          | P        | +            |   |
| 07            | र्भ्रमा                                           |     |                           |           | -   |    | -              |        | P              |                   | A           | P            | X         |                  | -    | _     | <u>\</u> | P        | -            |   |
| 08            | ाटमिंड                                            | 11  | 1. 1. 1.                  | 1.4       |     | -  |                | i.     | P              |                   | P           | P            |           |                  | 7    |       | ~        |          | -            |   |
| 09            | भू मिला                                           |     | 14 14                     | ſ         |     |    |                | 1      | 4              | P                 | P           | A            |           |                  | AON  |       | /        | A        | $\downarrow$ |   |
| 10            | जया बम                                            | . 1 | 6                         | Cazz      | 1   |    |                | 1      | -              | -                 | P.          | A            |           |                  | 5    |       |          | A        | _            |   |
| 11            | रिम्तेन्ड                                         | 1   | 1 16                      | L         | 136 |    | S <sub>2</sub> | h      | P              | 4                 | A           | P            |           |                  |      | -     |          | A        |              |   |
| 12            | Tel Rer BALL                                      | 3   | 1                         | ***![TT-1 | 6.0 |    |                | A dill | P              | Pi                | P           | P            |           | 0                | S    |       | >        | A        |              |   |
| 13            | रेप्रेन्द्र अमार                                  | ţ,  | 14                        | 8         |     |    | - 1            | a lo   | P              | P                 | A           | P            |           |                  | 101  | /     |          | A        | 1            |   |
| 5             | 24-2 311                                          |     |                           | 6191      |     |    |                |        | 1              | 4                 | 100         |              |           | Ø                | SID  |       |          |          | *            |   |
|               |                                                   |     | - 1.ª                     | 0200      |     |    |                |        | Ø              | Ø                 | $\sum$      | $\mathbf{X}$ |           |                  |      | in l  |          |          |              |   |
|               |                                                   | -   |                           | p         |     |    | 1              | A.     | L'AND          | His               | tent        | X            |           | 1                | 10   |       | >        | R        |              |   |
|               |                                                   |     | 1                         | Ŧ         |     |    |                |        | Sinals         | In Brindakanderis | 4           | دم.          |           |                  |      | 1     |          |          |              |   |
|               |                                                   |     | E E                       | 1         |     | 1  |                |        | Q .            | 14.87             | Pred        | Prased       | $\langle$ |                  |      | 1     |          | 240      |              |   |
|               |                                                   | 4   | 1                         | t         |     |    | 20             | 4-4-   | 12 hiredd ha   | The state         | y.          | л.<br>К      |           | 1                | 1    |       |          | K. Pased |              |   |
|               |                                                   | 1   |                           | 2         |     |    | -              | 1 +    | MS             | S v               | 4 40        | DU           |           |                  | 1    | T     |          | Ī        | 14.1         |   |
|               |                                                   |     | 1.                        | 1         | -   |    |                | 4      | A              | DY                | G           |              | 14        |                  | 1    | 1     |          | Á        | t            | • |
| -             | in the part of the start of the                   | _   |                           |           |     |    | _              |        |                |                   | -3          |              | V.        |                  | -    |       | -        | 2        |              |   |
|               |                                                   |     |                           |           |     |    | 1              | 4      | 19             | L                 |             |              | -         | 4                | -    | 3100  | Spe      | al       | +            |   |
| -             | xfizs                                             |     | - I -                     |           | 17  | -  | 4              | 1 the  | E. [.<br>14.]* | 644               | -           | -            | 5         | Goo              | n o  | iog v | 52       |          | 8°           |   |
|               | Head of L. G. Laper                               |     |                           |           | -   | ų, | 34             | 1      | 1              | 13                | Q.          |              | 00        | 6 62             | 6200 | Ø     | ino      | 2 [      | gun          |   |