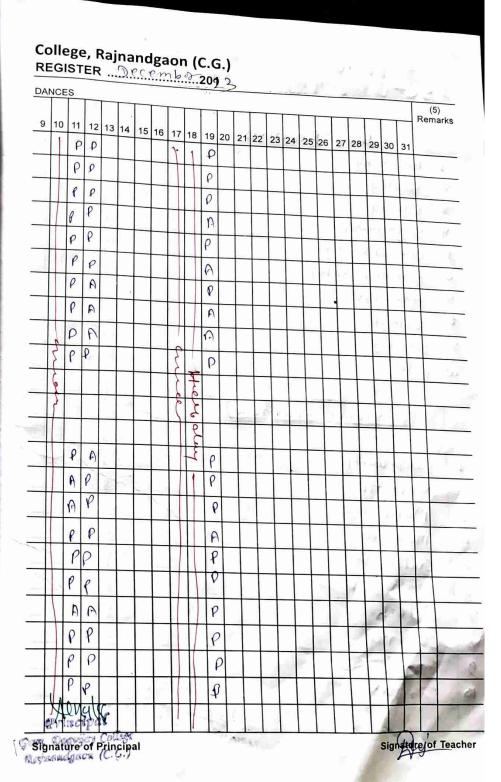

College, Rajnandgaon (C.G.) Slow Legarner REGISTER ...September 2027 202

| Г | CE   |    |            |         |          |       |        | 14  | i en |       |       | 2      |              |       |    | 135 |          |       |       |         |            |            |     | 5)<br>narks |
|---|------|----|------------|---------|----------|-------|--------|-----|------|-------|-------|--------|--------------|-------|----|-----|----------|-------|-------|---------|------------|------------|-----|-------------|
| C | 0    | 11 | 12         | 13      | 14       | 15    | 16     | 17  | 18   | 19    | 20    | 21     | 22           | 23    | 24 | 25  | 26       | 27    | 28    | 29      | 30         | 31         |     | indir KS    |
|   |      | P  | A          | P       | Ą        |       | r<br>F |     | -    |       | Ρ     | A      | B            |       |    | ρ   | P        | A     | 1     | 1       | $\uparrow$ | V          | +   |             |
|   |      | A  | P          | P       | P        |       |        |     |      |       | P     | P      | -            |       |    | P   | P        | P     |       |         | 1          | V          |     | 1/2         |
|   |      | P  | A          | P       | P;       |       |        |     |      |       | P     | P      |              |       |    | P   | P        | P     | T     |         |            | 14.0       |     | 1.20        |
|   |      | P  | P          | 4       | P        |       |        | 6   |      | A. 11 | A     | P      |              |       |    | P   | P        | 4     |       |         | -          | 1          |     | 40          |
|   |      | P  | P          | P       |          | - /   | 4      |     | -    |       | P     | ρ      |              |       |    | p   | P        | P     |       |         |            |            |     | 947         |
|   |      | P  | A          | +       | +        | 2     |        |     |      |       | P     | P      |              |       |    | A   | P        | ρ     | 2     |         |            |            |     | 1           |
|   | 8-1- | P  | P          | P       | -        | -     |        |     |      | 4     | F     | P      |              |       |    | f   | F        | f     | >     |         |            | 1          | 1.1 |             |
|   |      | P  | P          | -       | -        | -     | -      |     |      |       | f     | P      |              |       | 2  | f   |          | > F   | >     | _       | -0         | 14         |     | 1 40        |
|   |      | P  | 4          | -       | -        |       |        |     |      | 5     | 1     | PF     | >            |       |    | 1   | PF       | , p   | >     | Plat    | -          | -<br>255   |     | 1.00        |
|   |      | 8  | f          | -       | 1        | A     |        | 100 |      | 10.11 | 5     | PI     | Р            |       |    | -   | P        | AP    | )     | -       | 10 1       | in-        |     | 1.14        |
|   | 1991 | f  | +          | t F     | + 1      | 9     |        |     | 1    | F     |       | P      | P            |       | -  | 1   | A        | ?     | P     | 202     | 2.4        | EES        |     | -14         |
| 2 | 18   | 1  |            | 1       | 1        | i .   |        |     |      | 5     | STOLE |        |              |       |    | 0   | 1        |       | _     | k       |            |            | 45  | 1           |
|   |      | -  | -          | 2       | 2        | 1     | X PA   | ιų, | 2    | 1     | I     |        |              |       |    | 8   |          |       |       | CK1     | 1          | Sec.       |     | 1           |
| 5 |      |    | -          | 4       |          | _     |        | -   |      |       |       |        |              |       | 6  |     |          |       |       |         |            |            |     |             |
| 1 |      | +  | -          | _       | _        | -     | ľ      | -   |      |       |       |        |              |       |    |     |          |       |       |         |            |            |     |             |
|   |      |    | 0          | 1       | No.      | 1     |        | 1   |      |       |       | - {    | $\backslash$ | 1     |    |     | X        |       | 1     |         |            |            |     |             |
|   |      | 8  | 4          | -       | z        | ×1    | 1      |     |      | 18    |       | ¥      | ×            |       |    |     | ĩ        | (     | ٦.    | X       |            |            |     |             |
|   |      |    | 1          | 11      | 1        | t     | 1      | į   |      |       |       | 1      |              |       |    |     | 475      | Pro S |       | 1       |            |            |     |             |
| _ |      | -  | 11.4       | 1 244   | Presed   | Pre   |        | T.  |      |       |       |        | 1-           |       |    |     | Devi     |       |       | Disi    |            |            |     |             |
| ł |      |    | Shraddru . | HADDANS | 10 N. T. | c Pro | 1      |     |      |       |       | praced | Radad        |       |    |     | where 10 | ALL   | SNEDU | K-Phsid |            |            |     |             |
|   |      |    | Shra       |         | N·K      | Y.Z   |        |     |      |       |       | 2      | 2 1          |       |    |     | 10       | 270   | 20    | t       |            |            |     |             |
|   |      |    | Dr.        | Dr      | Dr       | à     |        |     |      |       |       | t      |              | -107. |    |     |          | Ā     | à     | a       | $\prod$    |            |     |             |
|   | -    |    | N          | Ind     | C        |       |        |     |      |       | 4     |        |              |       | 2  | -   | 1        | -     |       |         | 1          | $\uparrow$ |     |             |
|   |      |    | Pr         | -       | po       | r     | T      |     |      | 1     | 1     |        |              | 1     | +  |     |          |       |       |         | +          | 1          |     |             |