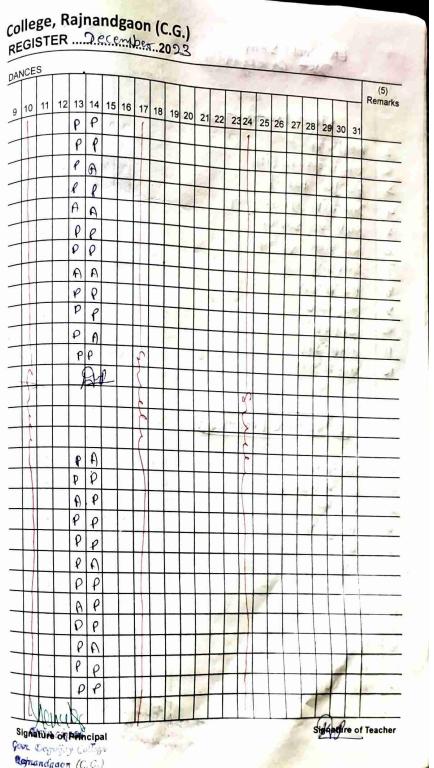

|               | Session: 2023-2024                                                                                              | <u>16.</u>     | vt.     | D        | )igv        | Vija            | ay<br>EN      | P             | P.G.<br>NCE                           | C<br>R     | CO           | I <b>le</b> | <b>ge</b><br>ER | ∋,<br>≀    | R<br>M   | ajı            | na<br>.b | nd       | lga<br>2 | <b>10</b> | <b>n</b><br>գ | (C<br>20 | .G  | à.) | (and  |     | Ţ              | i her |           |        |       |      |       |
|---------------|-----------------------------------------------------------------------------------------------------------------|----------------|---------|----------|-------------|-----------------|---------------|---------------|---------------------------------------|------------|--------------|-------------|-----------------|------------|----------|----------------|----------|----------|----------|-----------|---------------|----------|-----|-----|-------|-----|----------------|-------|-----------|--------|-------|------|-------|
| (1)           | (2)                                                                                                             | (3)<br>Date of | 52      | 52       | 54          | 1               | 52            | A             |                                       | 424        | AN           | CES         |                 | 5          | 52       | 5 3            | 1        |          | 1.0      |           |               |          | -   |     | -     |     | - 188<br>A.J.  | 1.757 | <u>57</u> |        |       |      | 5)    |
| Serial<br>No. | B.AII'rd Semest <u>C</u> . DSC Greography<br>Slow Jeanneys                                                      | admis-<br>sion |         |          | 1200 00     |                 | 12021         |               |                                       | 18/03/2014 | 2.04101      | 2012        | 14.0            | 2) 10%     | 201 22   | 124/20         | 12 mg    | KASE     | 71       | 8 1       | 9 2           | 0 2      | 1 2 | 2 2 | 3 2   | 42  | 5 26           | 5 27  | 28        | 29     | 30 3. | Rer  | narks |
|               |                                                                                                                 |                |         |          | P.F         |                 |               | -             | 4                                     | F          | P            | 1           | 2               | P          | P        | PI             |          | ) f      |          |           |               | T        |     |     |       | -   |                | 1     |           |        |       | T    | 10    |
|               | आर्म वर्मा                                                                                                      |                | P       |          |             | PP              |               |               |                                       | 1          | P. P         | 1           | P               | -+-        | 2        | _              | AF       | 2        | Ą        |           |               |          |     | 1   |       |     |                |       |           |        | -     |      | 1.4   |
|               | रेत्राज                                                                                                         | -              | P       | -        | .,          | -               | PA            | -             | -                                     | 1          | P.P          | 1           | -               |            | P. 1     | 3              | P        | P        | Ρ        |           |               |          |     | T   |       |     |                | T     | - 2.5     |        | 1.00  |      |       |
| 04,           |                                                                                                                 | L              | P.      |          | AK          | _               | P             |               |                                       |            | P P          | _           | _               | P. 1       | -        | 2.1            | P. F     | 2        | P        |           |               |          |     |     |       |     |                |       |           |        |       |      | 14    |
|               |                                                                                                                 | 1              | P       | <u> </u> |             | AY              | _             | AP            |                                       |            | P.           | PI          | A               | Se f       | 2        | P.             | P        | P        | P        |           |               |          |     |     |       |     |                |       |           |        |       |      |       |
|               | the second se | 1              | P       |          | -           | PF              | -             | p K           | 17                                    |            |              | PA          | -+-             | -          | P,       | P              | P        | Ρ        | ρ        |           |               |          |     |     |       |     |                | -     |           |        |       |      |       |
|               | 31162                                                                                                           | 1              |         | 2)       | -           | -               | -             | PF            | 1                                     | 1          | A            | 9. F        |                 |            | PP       | -              | -        | 1.       | P        |           |               |          |     |     |       |     |                | 7.4   | 100       |        |       |      | 1.0   |
|               | रेगुन - रोहरी                                                                                                   |                |         | P        | -           | -               | -             | PF            | 14                                    | 1          |              |             |                 |            |          | -              | P. 7     | P        | P        |           |               |          |     | 1   |       |     |                | -     | S. e      | 1.50   | and a |      | a la  |
|               | जोपेश अमार                                                                                                      | 1 - 1          |         | 4        |             | _               | -             | PF            | 10                                    |            |              | _           | _               | 9 f        | _        | P              | P        | P        | P        |           |               |          |     |     |       |     |                |       | ×         |        | Sarah |      | 29    |
|               | स्थावंत अमार                                                                                                    |                | P       | P        | PI          | A               | o F           | ° /           | t K                                   | 1          | P            | PF          | 2               | P          | ρ        | P              | 91       | P        | P        |           |               |          |     |     |       |     |                |       | 7         |        |       |      |       |
| . Ŋ.          | स्तीश 3मार                                                                                                      |                | Ρ       | Ρ        | A           | ρ               | AA            | 7 4           | + the                                 | f          | >            | ρ           | P               | Ρ          | A        | AI             | Ρ        | P        | Þ        |           |               |          |     |     |       |     |                |       |           |        |       |      |       |
| ×.            |                                                                                                                 |                | 4       | 1        | ha li       | 2               | 4             | e,            | 16                                    | 1          |              | _           | -               |            | <u>,</u> | 1              | -        | ā.       |          |           |               |          |     |     |       |     | Per            |       |           |        |       |      |       |
|               |                                                                                                                 | H.re           |         | 1        | -           |                 | N             | 1             | 11,                                   |            | 1            | 1           | A               | 1          | 4        | (              | 4        |          |          |           |               |          |     |     |       |     |                |       |           | 12     |       |      |       |
|               |                                                                                                                 | npor Ale       | 0       | D        | ty.         | 2               | 96            | 4 *           | R R                                   | 8          | A 6          |             | 3               | 100        |          | Ŧ              | 4        | S        | 1        |           |               |          |     |     |       |     |                |       | •         | F      |       |      |       |
|               |                                                                                                                 |                | 141     | -        | ini<br>Kali |                 | 5-0           | 4             | 1 1 1 1 1 1 1 1 1 1 1 1 1 1 1 1 1 1 1 | Inder 1    |              | 41.5 0      | 1               | L          | \$       |                | 2        | 1 :      | 8        |           |               |          |     |     |       |     |                | -     | 1         | SPA    |       |      |       |
|               |                                                                                                                 | à              | inj Se  | SUNS     | P .         | 2 6             | Nov.          | Devi          | Predd                                 | Devi       |              | Dec -       | Decard.         | No Curk    | Selvy    | ē' .           | A.L.     | yps !!   | 1544 ·   |           | -             |          |     |     |       |     |                |       |           |        |       |      |       |
|               | N. A. L.                                                                                                        | Jean           | della a | della 1  | K.N. Press  | 4: Pred         | INPOL WADDING | Houles        | 7 7                                   | Sweller    |              | Y. Shradlu  | I Z             | DY. KN. Pr | Devi     | prop           | Proved   | Devi     | 4 Mari   | _         |               |          |     |     |       |     |                |       |           |        |       |      |       |
|               | A                                                                                                               | neof           | Shra    | Shva     | x.          | 1 10            | C.L.C         | 145 1         | X X                                   | Dr. Su     |              |             | Ä               | à          | 171 PP   | N Pa           | Z        | Neidelle | Shree    |           |               | _        |     |     | -     |     |                |       |           |        |       |      | 4     |
|               |                                                                                                                 | Nem            | Ä       | à        | Ä           | <u><u>a</u></u> | 96            | A d           | à A                                   | -          |              | 0           | P               | 5          | Shr      | × ×            | A A      | 5:44     | À        |           | ~             | ~        |     | ~   |       |     |                |       |           |        | _     |      |       |
| =             |                                                                                                                 |                |         |          |             | _               |               |               |                                       | į.,        |              |             |                 |            | à        | C              |          | CT-      |          | 100       |               |          |     | í   |       |     |                |       |           |        | -     |      |       |
|               |                                                                                                                 | -              | 1       |          |             |                 |               |               |                                       | a and      |              | No. 1       |                 | 1          |          |                |          |          |          |           |               |          | _   |     |       |     |                |       |           |        |       |      |       |
|               | xets                                                                                                            | *              |         |          | ×           |                 |               |               |                                       | 3 -        | $\square$    | -           | -               |            |          |                |          |          |          |           |               |          |     |     |       |     |                |       |           |        |       | 15-  |       |
| -             | Head of the Geography Deptt.<br>Govt, Digvijai College<br>RAINANDGAON (C. G.)                                   | 1              |         |          |             | 100             |               | 1×            | -                                     | 1          |              |             | A               | In         | R        | 5              |          | 2        |          |           |               |          | -   |     |       |     |                | -     | $\square$ |        | K     |      |       |
|               | RAINANDGAON (C. G.)                                                                                             |                |         |          | 2           |                 | -<br>21       | , ce          | n uğ                                  |            | Go           |             | rin             | cip        | al       |                |          |          |          |           |               |          |     | 20  |       | 20. | 1              |       |           | er . 1 | L     | 1    |       |
| prime?        | and the second                                                                                                  |                |         | 1        | eqlor       | 0 ×.<br>199     | to e          | uteu<br>Atuli | ungia<br>Bingia                       |            | Goa<br>Silgr | hatu        | régi            | ob F       | rice     | dirge<br>Sippa | 1        |          |          |           |               | -        |     |     | nel i | 997 | B <sub>1</sub> | 44    | Ż         | Sig    | natur | e of | Tea   |