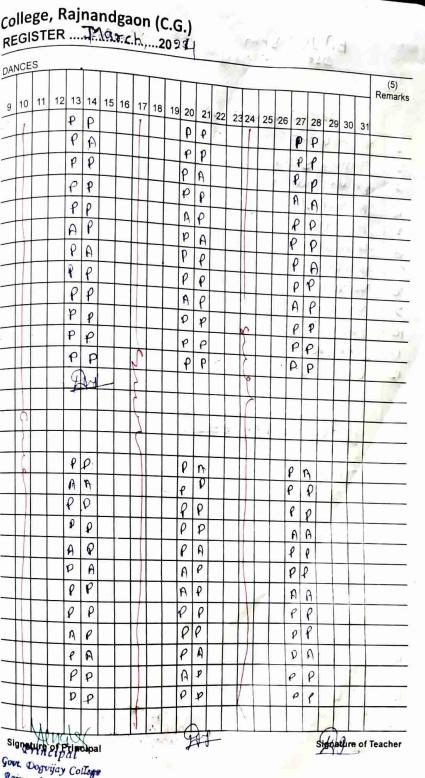

0          |     | A      | P      |        |   |          |   |    | AF  | -    | -             |
| p             | Dovendorg             |                   |     | 2    | r.          |     | P      | P      |        |   |          |   |    | P 6 | -    | -             |
| Ŋ             | Maheshuser            | 4                 |     | 1    |             |     | P      | P      |        |   | 1        |   |    | 2.2 | 2    |               |
| 12            | Anjali                | 0                 | 2   | 1    |             |     | Þ      | A      |        | _ |          |   |    |     | P    |               |
|               | 14 S. 4 S. 1          | VI. Digvij        | V   | D-P  | <b>.</b>    |     |        |        |        | _ | 1        |   |    | -   | -    | -             |



| (1)                                  | BA 2010 Sem.<br>DSE weep | cphy 1   | (3)            | Gov    |       | TTEN                                      | NDA    |                |          | ege,   | R                       | A.A.             | ) Tit    |       | 2023                | .)<br>L |                        |      |           |      |    |       |        |         |
|--------------------------------------|--------------------------|----------|----------------|--------|-------|-------------------------------------------|--------|----------------|----------|--------|-------------------------|------------------|----------|-------|---------------------|---------|------------------------|------|-----------|------|----|-------|--------|---------|
| Serial<br>No.